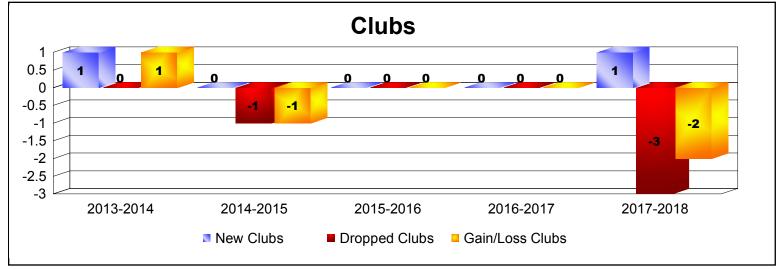

MBR0065 Page 1 of 2 8/27/2018 9:25:48AM

| Year      | New<br>Clubs | Dropped<br>Clubs | Gain/<br>Loss<br>Clubs | New<br>Members | Charter<br>Members | Reinstate<br>Members | Transfer<br>Members | Total<br>Member<br>Added | Total<br>Members<br>Dropped | Gain/<br>Loss<br>Members |
|-----------|--------------|------------------|------------------------|----------------|--------------------|----------------------|---------------------|--------------------------|-----------------------------|--------------------------|
| 2013-2014 | 1            | 0                | 1                      | 166            | 24                 | 12                   | 1                   | 203                      | -228                        | -25                      |
| 2014-2015 | 0            | -1               | -1                     | 135            | 14                 | 48                   | 2                   | 199                      | -254                        | -55                      |
| 2015-2016 | 0            | 0                | 0                      | 115            | 3                  | 9                    | 1                   | 128                      | -176                        | -48                      |
| 2016-2017 | 0            | 0                | 0                      | 226            | 0                  | 2                    | 3                   | 231                      | -194                        | 37                       |
| 2017-2018 | 1            | -3               | -2                     | 114            | 22                 | 1                    | 2                   | 139                      | -195                        | -56                      |
| Average   | 0            | -1               | 0                      | 151            | 13                 | 14                   | 2                   | 180                      | -209                        | -29                      |