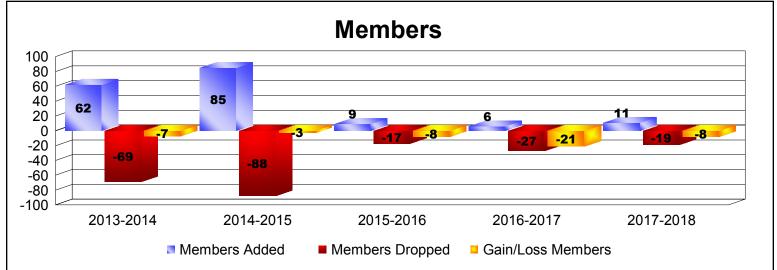

| Year      | New<br>Clubs | Dropped<br>Clubs | Gain/<br>Loss<br>Clubs | New<br>Members | Charter<br>Members | Reinstate<br>Members | Transfer<br>Members | Total<br>Member<br>Added | Total<br>Members<br>Dropped | Gain/<br>Loss<br>Members |
|-----------|--------------|------------------|------------------------|----------------|--------------------|----------------------|---------------------|--------------------------|-----------------------------|--------------------------|
| 2013-2014 | 0            | 0                | 0                      | 15             | 3                  | 43                   | 1                   | 62                       | -69                         | -7                       |
| 2014-2015 | 0            | 0                | 0                      | 13             | 2                  | 69                   | 1                   | 85                       | -88                         | -3                       |
| 2015-2016 | 0            | 0                | 0                      | 9              | 0                  | 0                    | 0                   | 9                        | -17                         | -8                       |
| 2016-2017 | 0            | 0                | 0                      | 6              | 0                  | 0                    | 0                   | 6                        | -27                         | -21                      |
| 2017-2018 | 0            | 0                | 0                      | 9              | 0                  | 2                    | 0                   | 11                       | -19                         | -8                       |
| Average   | 0            | 0                | 0                      | 10             | 1                  | 23                   | 0                   | 35                       | -44                         | -9                       |