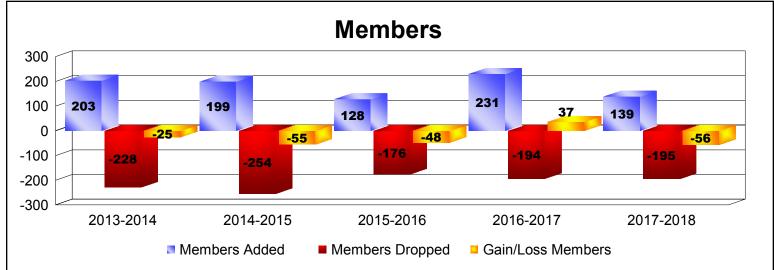

MBR0065 Page 1 of 2 8/27/2018 9:25:48AM

| Year      | New<br>Clubs | Dropped<br>Clubs | Gain/<br>Loss<br>Clubs | New<br>Members | Charter<br>Members | Reinstate<br>Members | Transfer<br>Members | Total<br>Member<br>Added | Total<br>Members<br>Dropped | Gain/<br>Loss<br>Members |
|-----------|--------------|------------------|------------------------|----------------|--------------------|----------------------|---------------------|--------------------------|-----------------------------|--------------------------|
| 2013-2014 | 1            | 0                | 1                      | 166            | 24                 | 12                   | 1                   | 203                      | -228                        | -25                      |
| 2014-2015 | 0            | -1               | -1                     | 135            | 14                 | 48                   | 2                   | 199                      | -254                        | -55                      |
| 2015-2016 | 0            | 0                | 0                      | 115            | 3                  | 9                    | 1                   | 128                      | -176                        | -48                      |
| 2016-2017 | 0            | 0                | 0                      | 226            | 0                  | 2                    | 3                   | 231                      | -194                        | 37                       |
| 2017-2018 | 1            | -3               | -2                     | 114            | 22                 | 1                    | 2                   | 139                      | -195                        | -56                      |
| Average   | 0            | -1               | 0                      | 151            | 13                 | 14                   | 2                   | 180                      | -209                        | -29                      |